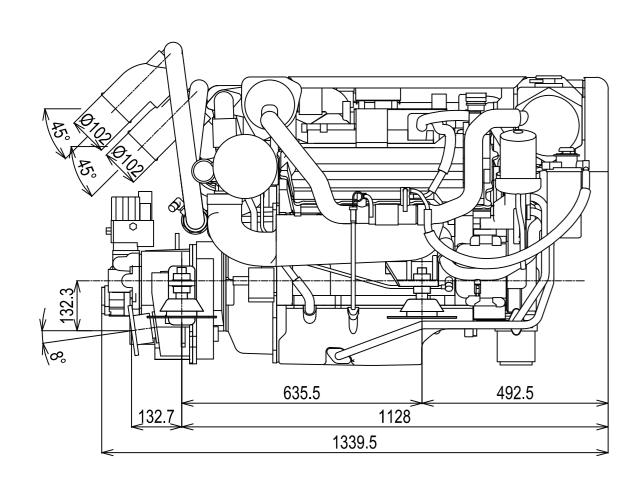

## DETAIL OF MOUNTING BLOCK

| NOTE:                                                                                                                                                                                                                                                                                                                                                       |                               |             |          |
|-------------------------------------------------------------------------------------------------------------------------------------------------------------------------------------------------------------------------------------------------------------------------------------------------------------------------------------------------------------|-------------------------------|-------------|----------|
| <ol> <li>DWG.SHOWS MOUNTING BLOCKS AT ORIGINAL HEIGHT.<br/>ENGINE WEIGHT WILL COMPRESS BLOCKS BY 3 MM(APPROX).</li> <li>MOUNTING BLOCKS ARE EQUIPPED FOR STANDARD ACCESSORY.</li> <li>SHOWS THE CENTER OF GRAVITY.</li> <li>FOR ADDITIONAL INSTALLATION INFORMATION AND SPECIFICATIONS<br/>PLEASE REFER TO THE YANMAR ENGINE INSTALLATION MANUAL</li> </ol> |                               |             |          |
| <sup>Serie:</sup> 8LV                                                                                                                                                                                                                                                                                                                                       | <sup>Engine:</sup> 8LVxKMH50A | Release:    | R2011-02 |
| <sup>Scale:</sup> 1:10                                                                                                                                                                                                                                                                                                                                      | Date: 01-03-2011              | Dimensions: | mm       |
|                                                                                                                                                                                                                                                                                                                                                             | YANMAR.                       |             |          |