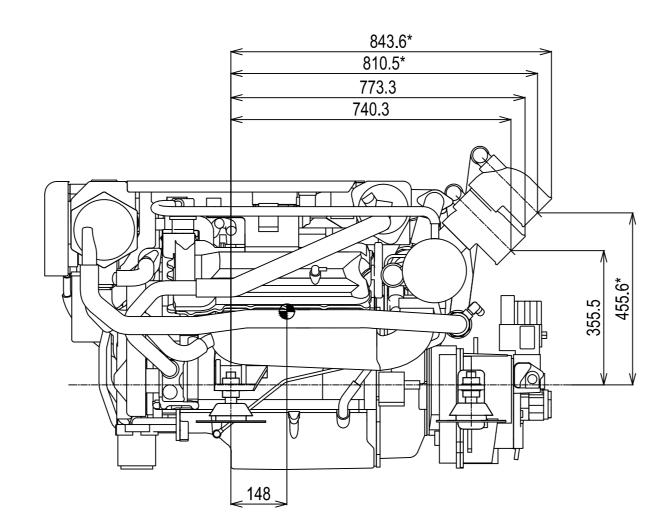

## DETAIL OF MOUNTING BLOCK

| NOTE:                                                                                                                                                                                                                                                                                                                                                       |                               |             |          |
|-------------------------------------------------------------------------------------------------------------------------------------------------------------------------------------------------------------------------------------------------------------------------------------------------------------------------------------------------------------|-------------------------------|-------------|----------|
| <ol> <li>DWG.SHOWS MOUNTING BLOCKS AT ORIGINAL HEIGHT.<br/>ENGINE WEIGHT WILL COMPRESS BLOCKS BY 3 MM(APPROX).</li> <li>MOUNTING BLOCKS ARE EQUIPPED FOR STANDARD ACCESSORY.</li> <li>SHOWS THE CENTER OF GRAVITY.</li> <li>FOR ADDITIONAL INSTALLATION INFORMATION AND SPECIFICATIONS<br/>PLEASE REFER TO THE YANMAR ENGINE INSTALLATION MANUAL</li> </ol> |                               |             |          |
| <sup>Serie:</sup> 8LV                                                                                                                                                                                                                                                                                                                                       | <sup>Engine:</sup> 8LVxKMH50A | Release:    | R2011-02 |
| <sup>Scale:</sup> 1:10                                                                                                                                                                                                                                                                                                                                      | Date: 01-03-2011              | Dimensions: | mm       |
|                                                                                                                                                                                                                                                                                                                                                             | YANMAR.                       |             |          |