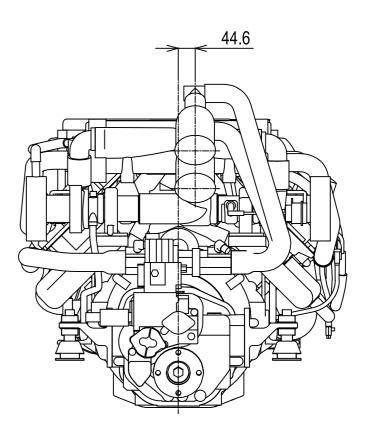

## DETAIL OF MOUNTING BLOCK

| NOTE:                                                                                                                                                                                                                                                                                                                                                       |                               |             |          |
|-------------------------------------------------------------------------------------------------------------------------------------------------------------------------------------------------------------------------------------------------------------------------------------------------------------------------------------------------------------|-------------------------------|-------------|----------|
| <ol> <li>DWG.SHOWS MOUNTING BLOCKS AT ORIGINAL HEIGHT.<br/>ENGINE WEIGHT WILL COMPRESS BLOCKS BY 3 MM(APPROX).</li> <li>MOUNTING BLOCKS ARE EQUIPPED FOR STANDARD ACCESSORY.</li> <li>SHOWS THE CENTER OF GRAVITY.</li> <li>FOR ADDITIONAL INSTALLATION INFORMATION AND SPECIFICATIONS<br/>PLEASE REFER TO THE YANMAR ENGINE INSTALLATION MANUAL</li> </ol> |                               |             |          |
| <sup>Serie:</sup> 8LV                                                                                                                                                                                                                                                                                                                                       | <sup>Engine:</sup> 8LVxKMH50A | Release:    | R2011-02 |
| <sup>Scale:</sup> 1:10                                                                                                                                                                                                                                                                                                                                      | Date: 01-03-2011              | Dimensions: | mm       |
|                                                                                                                                                                                                                                                                                                                                                             | YANMAR.                       |             |          |