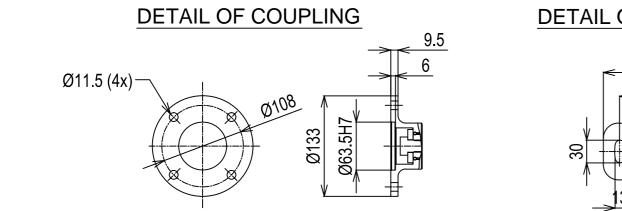

## DETAIL OF MOUNTING BLOCK

| NOTE:                                                                                                                                                                                                                                                                                                                                                       |                               |             |          |
|-------------------------------------------------------------------------------------------------------------------------------------------------------------------------------------------------------------------------------------------------------------------------------------------------------------------------------------------------------------|-------------------------------|-------------|----------|
| <ol> <li>DWG.SHOWS MOUNTING BLOCKS AT ORIGINAL HEIGHT.<br/>ENGINE WEIGHT WILL COMPRESS BLOCKS BY 3 MM(APPROX).</li> <li>MOUNTING BLOCKS ARE EQUIPPED FOR STANDARD ACCESSORY.</li> <li>SHOWS THE CENTER OF GRAVITY.</li> <li>FOR ADDITIONAL INSTALLATION INFORMATION AND SPECIFICATIONS<br/>PLEASE REFER TO THE YANMAR ENGINE INSTALLATION MANUAL</li> </ol> |                               |             |          |
| <sup>Serie:</sup> 8LV                                                                                                                                                                                                                                                                                                                                       | <sup>Engine:</sup> 8LVxKMH50A | Release:    | R2011-02 |
| <sup>Scale:</sup> 1:10                                                                                                                                                                                                                                                                                                                                      | Date: 01-03-2011              | Dimensions: | mm       |
|                                                                                                                                                                                                                                                                                                                                                             | YANMAR.                       |             |          |