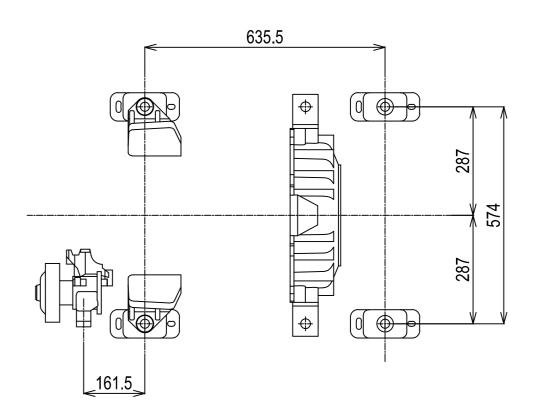

## DETAIL OF MOUNTING BLOCK

| NOTE:                                                                                                                                                                                                                                                                                                                                                       |                               |             |          |
|-------------------------------------------------------------------------------------------------------------------------------------------------------------------------------------------------------------------------------------------------------------------------------------------------------------------------------------------------------------|-------------------------------|-------------|----------|
| <ol> <li>DWG.SHOWS MOUNTING BLOCKS AT ORIGINAL HEIGHT.<br/>ENGINE WEIGHT WILL COMPRESS BLOCKS BY 3 MM(APPROX).</li> <li>MOUNTING BLOCKS ARE EQUIPPED FOR STANDARD ACCESSORY.</li> <li>SHOWS THE CENTER OF GRAVITY.</li> <li>FOR ADDITIONAL INSTALLATION INFORMATION AND SPECIFICATIONS<br/>PLEASE REFER TO THE YANMAR ENGINE INSTALLATION MANUAL</li> </ol> |                               |             |          |
| <sup>Serie:</sup> 8LV                                                                                                                                                                                                                                                                                                                                       | <sup>Engine:</sup> 8LVxKMH50A | Release:    | R2011-02 |
| <sup>Scale:</sup> 1:10                                                                                                                                                                                                                                                                                                                                      | Date: 01-03-2011              | Dimensions: | mm       |
|                                                                                                                                                                                                                                                                                                                                                             | YANMAR.                       |             |          |