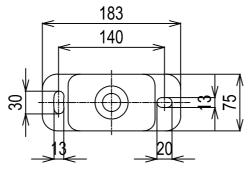

## DETAIL OF MOUNTING BLOCK

| NOTE:                                                                                                                                                                                                                                                                                                                                                       |                               |             |          |
|-------------------------------------------------------------------------------------------------------------------------------------------------------------------------------------------------------------------------------------------------------------------------------------------------------------------------------------------------------------|-------------------------------|-------------|----------|
| <ol> <li>DWG.SHOWS MOUNTING BLOCKS AT ORIGINAL HEIGHT.<br/>ENGINE WEIGHT WILL COMPRESS BLOCKS BY 3 MM(APPROX).</li> <li>MOUNTING BLOCKS ARE EQUIPPED FOR STANDARD ACCESSORY.</li> <li>SHOWS THE CENTER OF GRAVITY.</li> <li>FOR ADDITIONAL INSTALLATION INFORMATION AND SPECIFICATIONS<br/>PLEASE REFER TO THE YANMAR ENGINE INSTALLATION MANUAL</li> </ol> |                               |             |          |
| <sup>Serie:</sup> 8LV                                                                                                                                                                                                                                                                                                                                       | <sup>Engine:</sup> 8LVxKMH50A | Release:    | R2011-02 |
| <sup>Scale:</sup> 1:10                                                                                                                                                                                                                                                                                                                                      | Date: 01-03-2011              | Dimensions: | mm       |
|                                                                                                                                                                                                                                                                                                                                                             | YANMAR.                       |             |          |