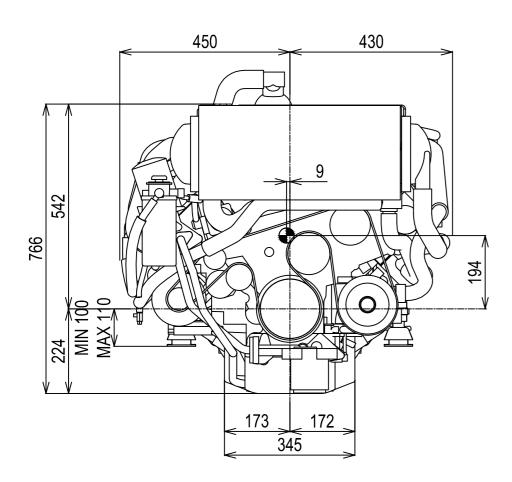

## DETAIL OF MOUNTING BLOCK

| NOTE:                                                                                                                                                                                                                                                                                                                                                       |                               |             |          |
|-------------------------------------------------------------------------------------------------------------------------------------------------------------------------------------------------------------------------------------------------------------------------------------------------------------------------------------------------------------|-------------------------------|-------------|----------|
| <ol> <li>DWG.SHOWS MOUNTING BLOCKS AT ORIGINAL HEIGHT.<br/>ENGINE WEIGHT WILL COMPRESS BLOCKS BY 3 MM(APPROX).</li> <li>MOUNTING BLOCKS ARE EQUIPPED FOR STANDARD ACCESSORY.</li> <li>SHOWS THE CENTER OF GRAVITY.</li> <li>FOR ADDITIONAL INSTALLATION INFORMATION AND SPECIFICATIONS<br/>PLEASE REFER TO THE YANMAR ENGINE INSTALLATION MANUAL</li> </ol> |                               |             |          |
| <sup>Serie:</sup> 8LV                                                                                                                                                                                                                                                                                                                                       | <sup>Engine:</sup> 8LVxKMH50A | Release:    | R2011-02 |
| <sup>Scale:</sup> 1:10                                                                                                                                                                                                                                                                                                                                      | Date: 01-03-2011              | Dimensions: | mm       |
|                                                                                                                                                                                                                                                                                                                                                             | YANMAR.                       |             |          |